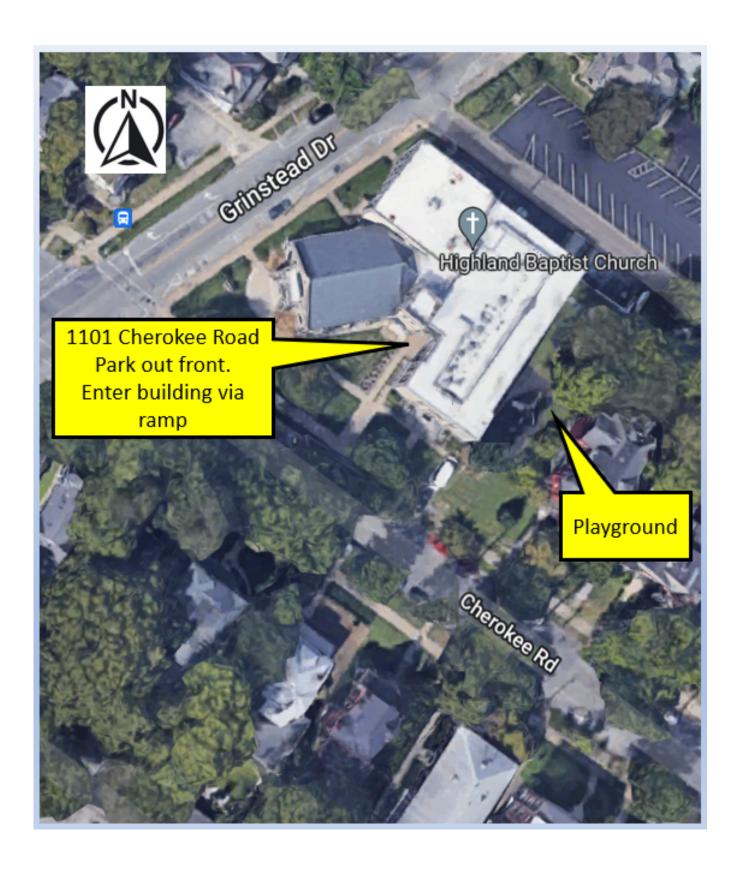

Location: Highland Baptist Church - 1101 CHerokee Road (See Map on Page 2)

**Date/Time: June 13-17, 2022** from 9 AM – 4 PM

**What to bring:** On the first day, bring the attached Medical Release Form and Photo Release Form signed. Campers should bring their mobile devices that they can edit on, sunscreen if applicable, water bottle, and bring their own lunch each day.