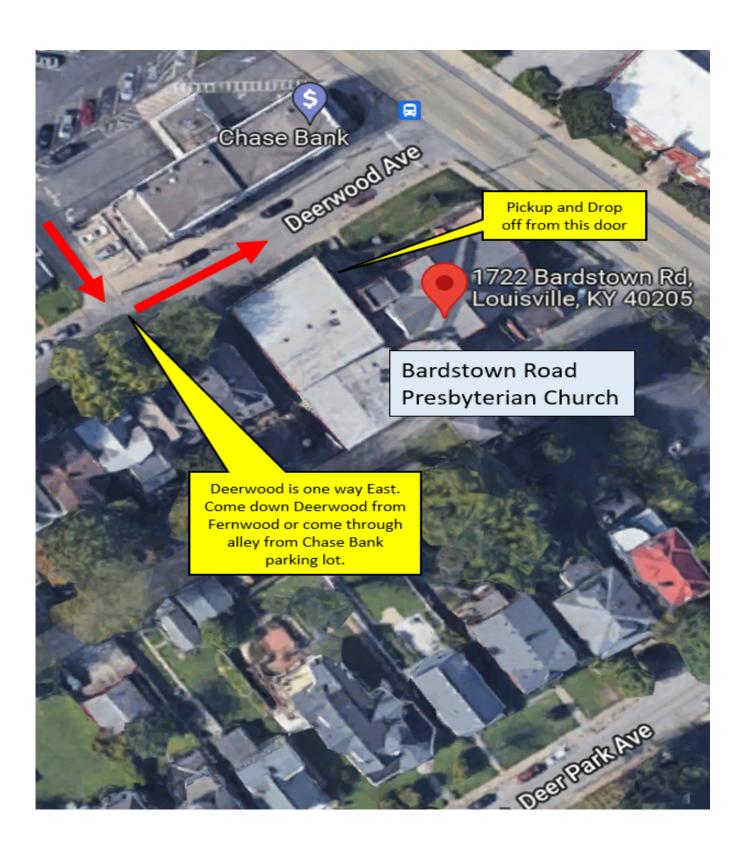

# Beargrass Media and Highlands Community Ministries Video Camp Welcome Packet: July 11-15, 2022

Location: Bardstown Road Presbyterian Church (See Map on Page 2)

**Date/Time: July 11-15, 2022** from 9 AM – 4 PM

### **Frequently Asked Questions**

What time is drop off and pick up? Please make sure to show up by 8:55 so we can begin promptly at 9AM. Pick up is promptly at 4 PM. If your child will be arriving on foot or bicycle, please notify us so we know they are allowed to do so.